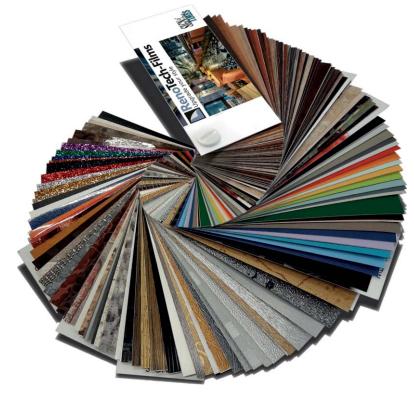

### styl J > rade σ Ď

The RenoTech-Films (order number 750-TRF) color swatch **ZIN** contains more than 150 examples so that you get a perfect impression of the quality, variations and possibilities. All colors in this fan are in stock and therefore quick to deliver.

> De RenoTech-Films (bestelnummer 750-TRF) kleurenwaaier bevat meer dan 150 voorbeelden zodat u een perfecte indruk krijgt van de kwaliteit, variaties en mogelijkheden. Alle kleuren in deze waaier zijn in voorraad en daardoor snel te leveren.

Der Farbfächer RenoTech-Films (Bestellnummer 750-TRF) enthält mehr als 150 Beispiele, so dass Sie einen perfekten Eindruck von Qualität, Variationen und Möglichkeiten erhalten. Alle Farben in diesem Lüfter sind auf Lager und daher schnell zu liefern.

Ordernr: 750-RTF