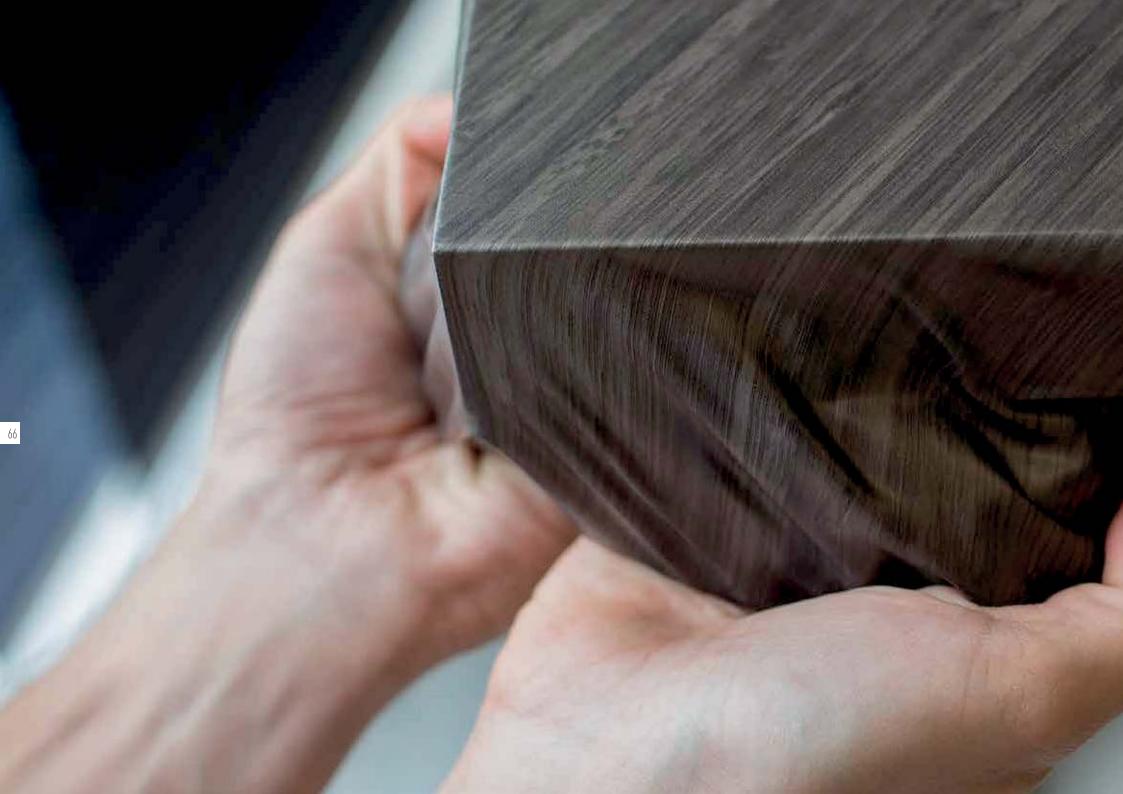

# WHEN YOU CAN UPGRADE

2

RenoTech-Films komt met een kostenbesparend, zelfklevend vinyl dat in zeer korte tijd elk oppervlak kan bedekken met vele echte en originele patronen.

RenoTech-Films wird mit einem kostenbesparenden, selbstklebenden Vinyl geliefert, das in Kürzester Zeit jede Oberfläche mit vielen echten und originellen Munstern abdecken kann.

### RenoTech-Films Upgrade your style