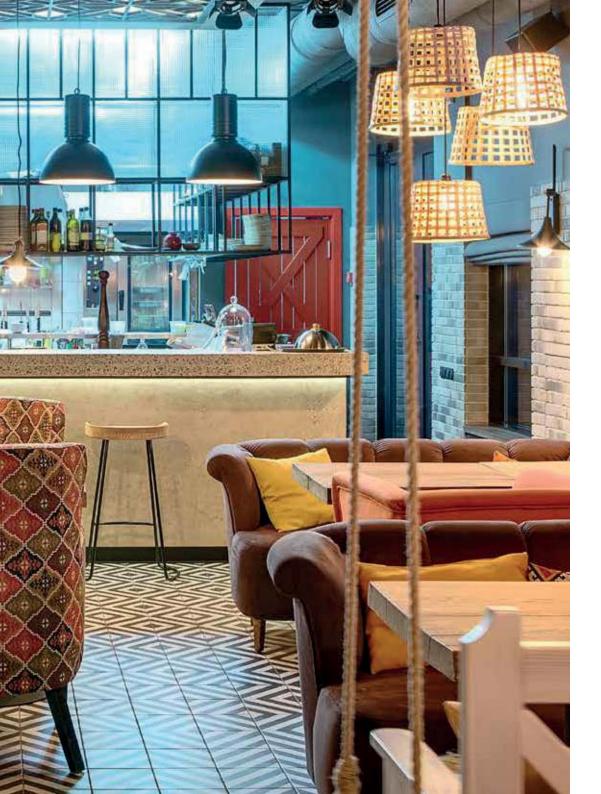

### RenoTech-Films Upgrade your style

# WHEN YOU CAN UPGRADE

2



RenoTech-Films komt met een kostenbesparend, zelfklevend vinyl dat in zeer korte tijd elk oppervlak kan bedekken met vele echte en originele patronen.



RenoTech-Films wird mit einem kostenbesparenden, selbstklebenden Vinyl geliefert, das in Kürzester Zeit jede Oberfläche mit vielen echten und originellen Munstern abdecken kann.





# SOMMAIRE - INHALTSVERZEICHNIS - RIASSUNTO - SOMMARIO

| WOOD                | 4 - 5   |
|---------------------|---------|
| MARBLE              | 6 - 7   |
| SOLID COLOURS       | 8 - 9   |
| METALLIC            | 10 - 11 |
| NATURAL STONES      | 12 - 13 |
| FABRIC              | 14 - 15 |
| GLITTER             | 16 - 17 |
| LEATHER             | 18 - 19 |
| CASE STUDIES        | 20 - 47 |
| <b>BEFORE AFTER</b> | 48 - 65 |







G5













## MARBRE - MARMOR - MARMOL - MARMI







# **Solid D Colors - Colors Sólidos - Colori Uniti**



- SOLID COLOUR





## MÉTALLISÉS - METALLISCH - METALLIZADOS - METALLI





































# PIERRES NATURELLES - NATURSTEIN - PIEDRES NATURELLES - NATURSTEIN - PIEDRES NATURALES - NATURSTEIN - PIEDRES NATURALES - PIEDRE NATURAL