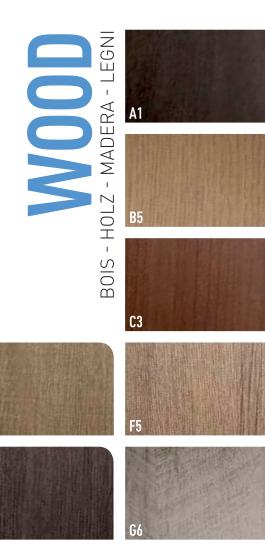

# SOMMAIRE - INHALTSVERZEICHNIS - RIASSUNTO - SOMMARIO

| WOOD                | 4 - 5   |
|---------------------|---------|
| MARBLE              | 6 - 7   |
| SOLID COLOURS       | 8 - 9   |
| METALLIC            | 10 - 11 |
| NATURAL STONES      | 12 - 13 |
| FABRIC              | 14 - 15 |
| GLITTER             | 16 - 17 |
| LEATHER             | 18 - 19 |
| CASE STUDIES        | 20 - 47 |
| <b>BEFORE AFTER</b> | 48 - 65 |