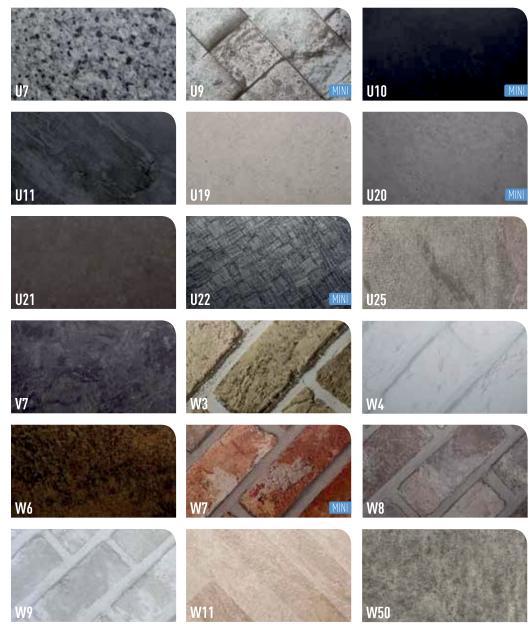

# PIERRES NATURELLES - NATURSTEIN - PIEDRES NATURELLES - NATURSTEIN - PIEDRES NATURALES - NATURSTEIN - PIEDRES NATURALES - PIEDRE NATURALES - PIEDRE NATURALES - PIEDRE NATURALES - NATURALE

as NATURAL STONE

### styl J > rade σ Ď

The RenoTech-Films (order number 750-TRF) color swatch **ZIN** contains more than 150 examples so that you get a perfect impression of the quality, variations and possibilities. All colors in this fan are in stock and therefore quick to deliver.

> De RenoTech-Films (bestelnummer 750-TRF) kleurenwaaier bevat meer dan 150 voorbeelden zodat u een perfecte indruk krijgt van de kwaliteit, variaties en mogelijkheden. Alle kleuren in deze waaier zijn in voorraad en daardoor snel te leveren.

Der Farbfächer RenoTech-Films (Bestellnummer 750-TRF) enthält mehr als 150 Beispiele, so dass Sie einen perfekten Eindruck von Qualität, Variationen und Möglichkeiten erhalten. Alle Farben in diesem Lüfter sind auf Lager und daher schnell zu liefern.