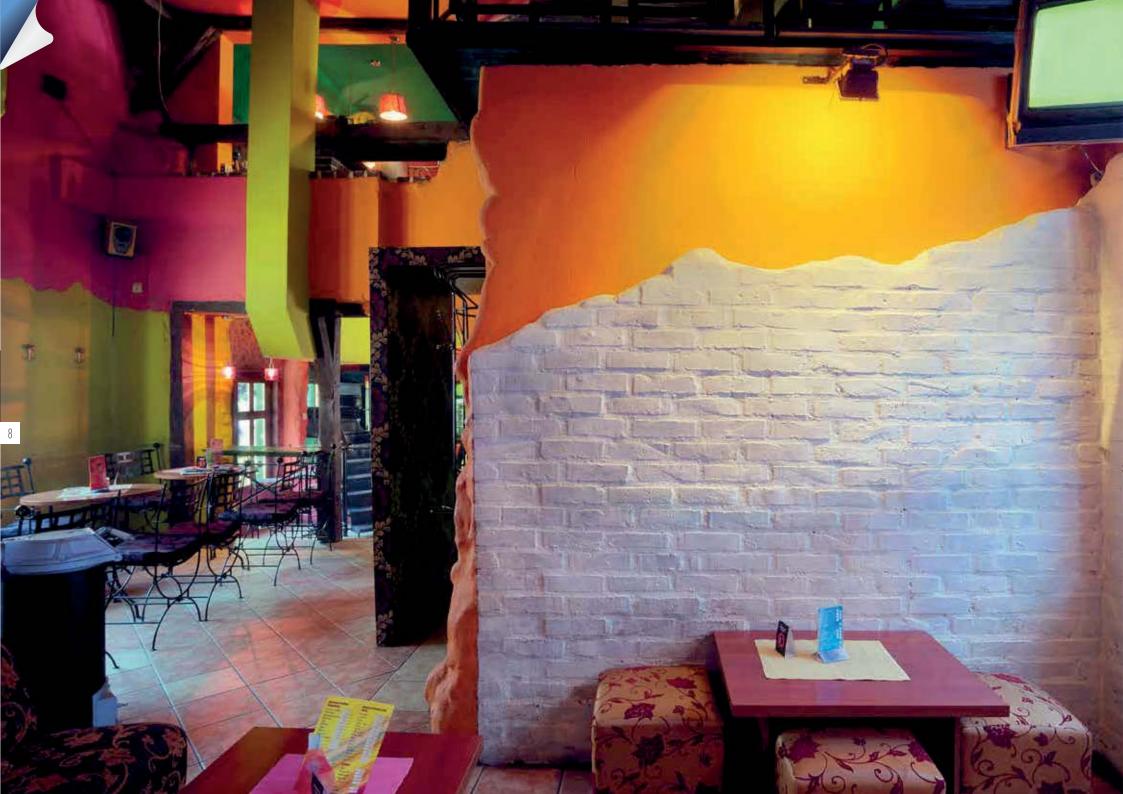

tenbesparend, zelfklevend vinyl dat in zeer korte tijd elk oppervlak kan bedekken met vele echte en originele patronen.



RenoTech-Films wird mit einem kostenbesparenden, selbstklebenden Vinyl geliefert, das in Kürzester Zeit jede Oberfläche mit vielen echten und originellen Munstern abdecken kann.





# SOMMAIRE - INHALTSVERZEICHNIS - RIASSUNTO - SOMMARIO

| WOOD                | 4 - 5   |
|---------------------|---------|
| MARBLE              | 6 - 7   |
| SOLID COLOURS       | 8 - 9   |
| METALLIC            | 10 - 11 |
| NATURAL STONES      | 12 - 13 |
| FABRIC              | 14 - 15 |
| GLITTER             | 16 - 17 |
| LEATHER             | 18 - 19 |
| CASE STUDIES        | 20 - 47 |
| <b>BEFORE AFTER</b> | 48 - 65 |







G5













## MARBRE - MARMOR - MARMOL - MARMI







# **Solid D Colors - Colors Sólidos - Colori Uniti**



- SOLID COLOUR





## MÉTALLISÉS - METALLISCH - METALLIZADOS - METALLI





































# PIERRES NATURELLES - NATURSTEIN - PIEDRES NATURELLES - NATURSTEIN - PIEDRES NATURALES - NATURSTEIN - PIEDRES NATURALES - PIEDRE NATURALES - PIEDRE NATURALES - PIEDRE NATURALES - NATURALE



as NATURAL STONE





### TEXTILE - STOFF - TEXTILE - TESSUTI















### CUR-LEDER-PIEL-PELLI



X7

X51





X50







# **CALISATIONS - FALLSTUDIEN - CASI STUDIO - ESTUDIOS DE CASO**

NN G NT NU G OM ON G OO OP G PO PP G PT







### Club Med $\Psi$

CLUB MED - PORTUGAL MRL E DIG RLI







### A LITTLE PRIVACY

24

0







MARIOTT - PARIS - FRANCE TLL E MLGMRI











KN HOTEL - FUERTEVENTURA - PORTUGAL NLN E SLGTLI