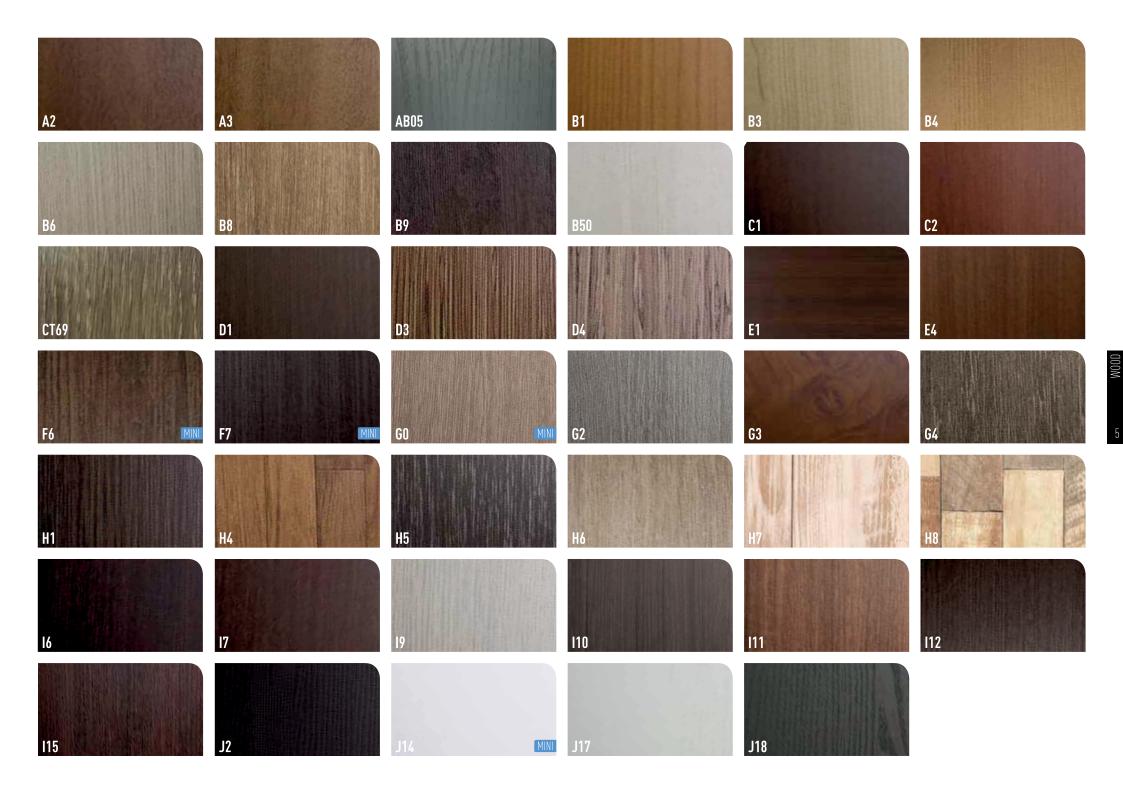

# SOMMAIRE - INHALTSVERZEICHNIS - RIASSUNTO - SOMMARIO

| WOOD                | 4 - 5   |
|---------------------|---------|
| MARBLE              | 6 - 7   |
| SOLID COLOURS       | 8 - 9   |
| METALLIC            | 10 - 11 |
| NATURAL STONES      | 12 - 13 |
| FABRIC              | 14 - 15 |
| GLITTER             | 16 - 17 |
| LEATHER             | 18 - 19 |
| CASE STUDIES        | 20 - 47 |
| <b>BEFORE AFTER</b> | 48 - 65 |

### styl J > rade σ Ď

The RenoTech-Films (order number 750-TRF) color swatch **ZIN** contains more than 150 examples so that you get a perfect impression of the quality, variations and possibilities. All colors in this fan are in stock and therefore quick to deliver.

> De RenoTech-Films (bestelnummer 750-TRF) kleurenwaaier bevat meer dan 150 voorbeelden zodat u een perfecte indruk krijgt van de kwaliteit, variaties en mogelijkheden. Alle kleuren in deze waaier zijn in voorraad en daardoor snel te leveren.

Der Farbfächer RenoTech-Films (Bestellnummer 750-TRF) enthält mehr als 150 Beispiele, so dass Sie einen perfekten Eindruck von Qualität, Variationen und Möglichkeiten erhalten. Alle Farben in diesem Lüfter sind auf Lager und daher schnell zu liefern.