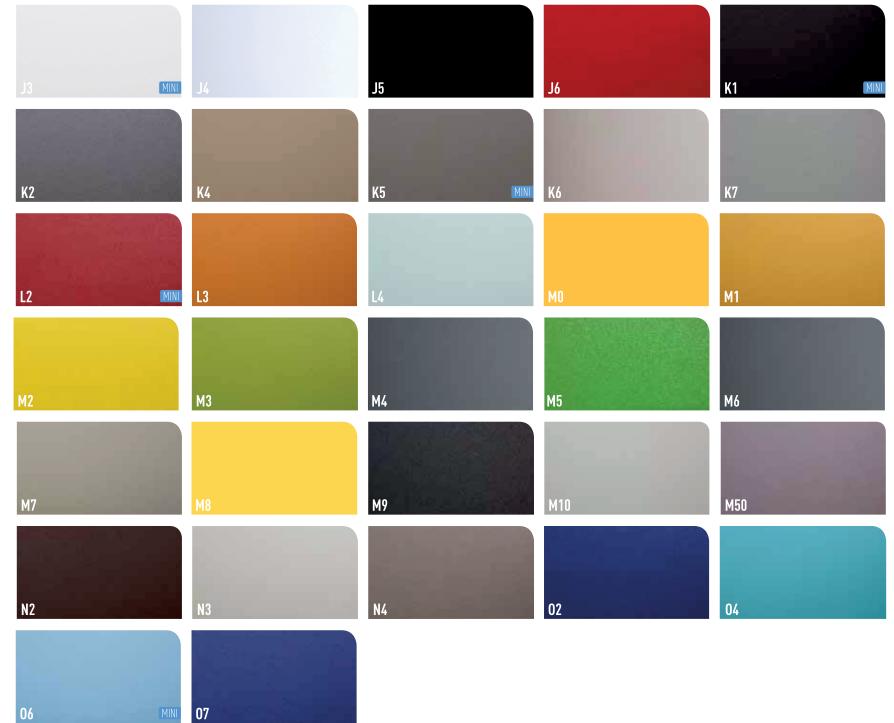

# **Solid D Colors - Colors Sólidos - Colori Uniti**

- SOLID COLOUR

### styl J > rade σ Ď

The RenoTech-Films (order number 750-TRF) color swatch **ZIN** contains more than 150 examples so that you get a perfect impression of the quality, variations and possibilities. All colors in this fan are in stock and therefore quick to deliver.

> De RenoTech-Films (bestelnummer 750-TRF) kleurenwaaier bevat meer dan 150 voorbeelden zodat u een perfecte indruk krijgt van de kwaliteit, variaties en mogelijkheden. Alle kleuren in deze waaier zijn in voorraad en daardoor snel te leveren.

Der Farbfächer RenoTech-Films (Bestellnummer 750-TRF) enthält mehr als 150 Beispiele, so dass Sie einen perfekten Eindruck von Qualität, Variationen und Möglichkeiten erhalten. Alle Farben in diesem Lüfter sind auf Lager und daher schnell zu liefern.