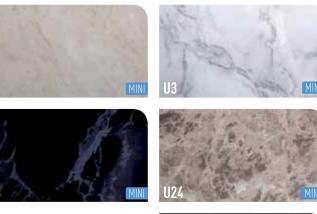

kostenbesparend, zelfklevend vinyl dat in zeer korte tijd elk oppervlak kan bedekken met vele echte en originele patronen.



RenoTech-Films wird mit einem kostenbesparenden, selbstklebenden Vinyl geliefert, das in Kürzester Zeit jede Oberfläche mit vielen echten und originellen Munstern abdecken kann.





# SOMMAIRE - INHALTSVERZEICHNIS - RIASSUNTO - SOMMARIO

| WOOD                | 4 - 5   |
|---------------------|---------|
| MARBLE              | 6 - 7   |
| SOLID COLOURS       | 8 - 9   |
| METALLIC            | 10 - 11 |
| NATURAL STONES      | 12 - 13 |
| FABRIC              | 14 - 15 |
| GLITTER             | 16 - 17 |
| LEATHER             | 18 - 19 |
| CASE STUDIES        | 20 - 47 |
| <b>BEFORE AFTER</b> | 48 - 65 |







G5













## MARBRE - MARMOR - MARMOL - MARMI







# **Solid D Colors - Colors Sólidos - Colori Uniti**



- SOLID COLOUR





## MÉTALLISÉS - METALLISCH - METALLIZADOS - METALLI





































# PIERRES NATURELLES - NATURSTEIN - PIEDRES NATURELLES - NATURSTEIN - PIEDRES NATURALES - NATURSTEIN - PIEDRES NATURALES - PIEDRE NATURALES - PIEDRE NATURALES - PIEDRE NATURALES - NATURALE



as NATURAL STONE





### TEXTILE - STOFF - TEXTILE - TESSUTI















### CUR-LEDER-PIEL-PELLI



X7

X51





X50







# **CALISATIONS - FALLSTUDIEN - CASI STUDIO - ESTUDIOS DE CASO**

NN G NT NU G OM ON G OO OP G PO PP G PT







### Club Med $\Psi$

CLUB MED - PORTUGAL MRL E DIG RLI







### A LITTLE PRIVACY

24

0







MARIOTT - PARIS - FRANCE TLL E MLGMRI











KN HOTEL - FUERTEVENTURA - PORTUGAL NLN E SLGTLI