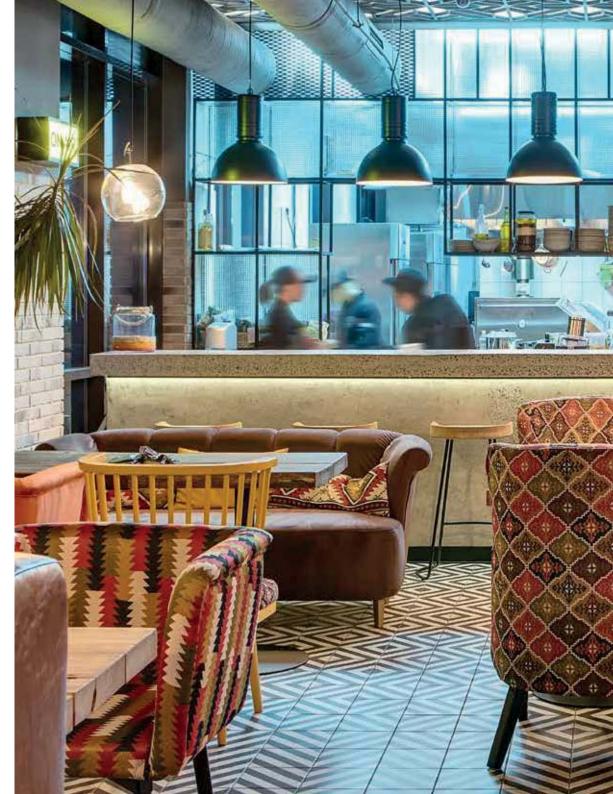

### RenoTech-Films Upgrade your style

# WHEN YOU CAN UPGRADE

2



RenoTech-Films komt met een kostenbesparend, zelfklevend vinyl dat in zeer korte tijd elk oppervlak kan bedekken met vele echte en originele patronen.



RenoTech-Films wird mit einem kostenbesparenden, selbstklebenden Vinyl geliefert, das in Kürzester Zeit jede Oberfläche mit vielen echten und originellen Munstern abdecken kann.





# SOMMAIRE - INHALTSVERZEICHNIS - RIASSUNTO - SOMMARIO

| WOOD                | 4 - 5   |
|---------------------|---------|
| MARBLE              | 6 - 7   |
| SOLID COLOURS       | 8 - 9   |
| METALLIC            | 10 - 11 |
| NATURAL STONES      | 12 - 13 |
| FABRIC              | 14 - 15 |
| GLITTER             | 16 - 17 |
| LEATHER             | 18 - 19 |
| CASE STUDIES        | 20 - 47 |
| <b>BEFORE AFTER</b> | 48 - 65 |







G5













## MARBRE - MARMOR - MARMOL - MARMI







# **Solid D Colors - Colors Sólidos - Colori Uniti**



- SOLID COLOUR





## MÉTALLISÉS - METALLISCH - METALLIZADOS - METALLI





































# PIERRES NATURELLES - NATURSTEIN - PIEDRES NATURELLES - NATURSTEIN - PIEDRES NATURALES - NATURSTEIN - PIEDRES NATURALES - PIEDRE NATUR