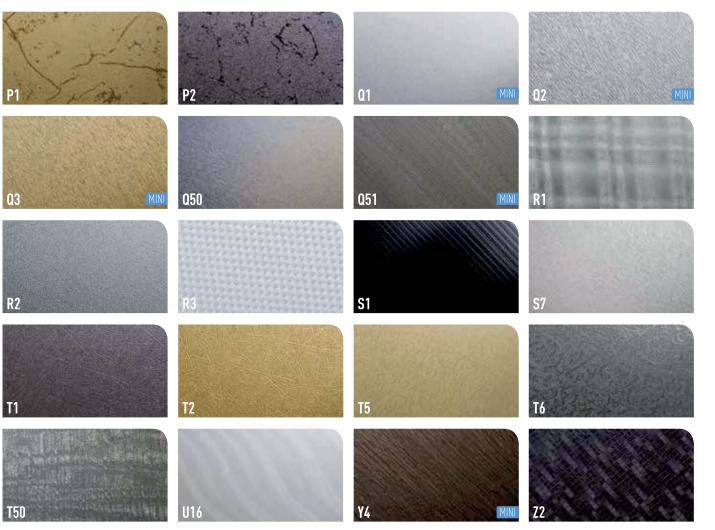

# PIERRES NATURELLES - NATURSTEIN - PIEDRES NATURELLES - NATURSTEIN - PIEDRES NATURALES - NATURSTEIN - PIEDRES NATURALES - PIEDRE NATURALES - PIEDRE NATURALES - PIEDRE NATURALES - NATURALE

as NATURAL STONE

### TEXTILE - STOFF - TEXTILE - TESSUTI

### CUR-LEDER-PIEL-PELLI

X7

X51

X50